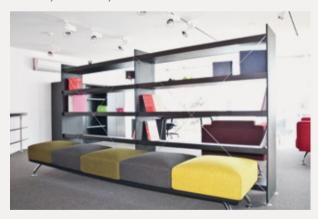

### Wall Dividers

Wall Dividers

### Areas within your space.

Helps you to shape your living space to meet your needs; creates resting, socializing, meeting and individual working areas within your space.

#### Varto

#### Wall Dividers

Kiss

Varto, U Too, Fe2

Varto, Connect, Taklamakan

Varto, Basic Box

nurus.com