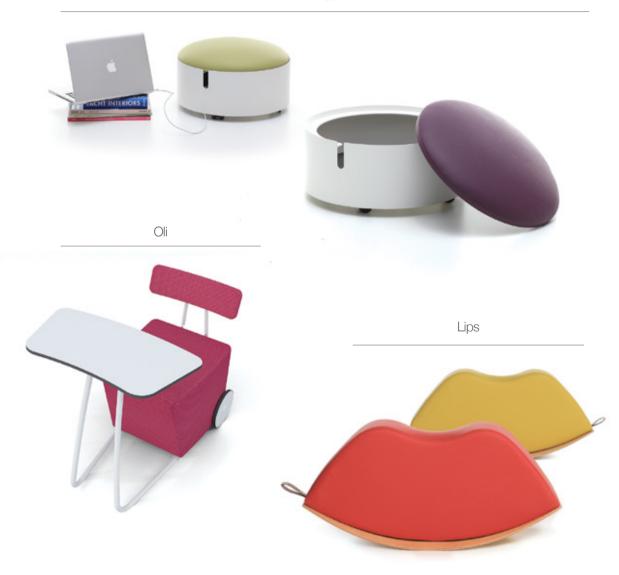

### Pouffes

Pouffes

# Add joy to your living space.

Take a closer look to the Nurus puffs that bring liveliness, sincerity and color to all living areas from homes to offices.

Kiss

#### Pouffes

Lips

R2

Kiss