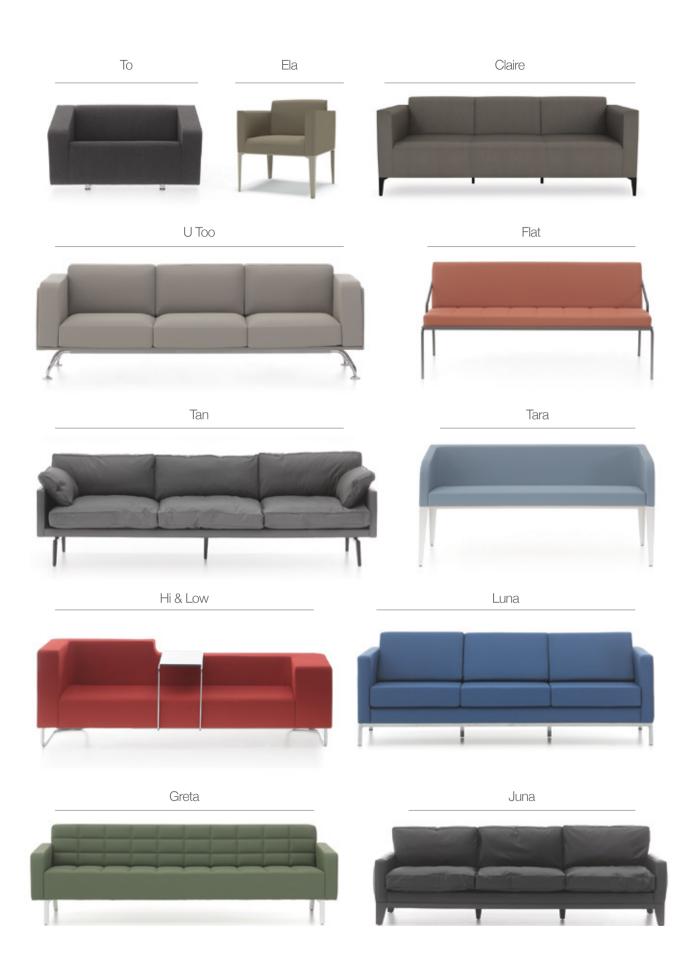

# The indispensable member of living areas.

Make a room for style and comfort in all living areas. Discover the armchairs and sofas that add value to any space with its modern lines in work areas, social areas or homes.

Luna, Drop

U Too

CP1

Claire

Chiara, Flat

То

Tan

Juna, Drop

Tara

U Too

Greta

Vika

Atlantic

Claire, To

Beetle

Greta, Edgar

Ela, Edgar

Hi&Lo

Greta, Edgar

Claire