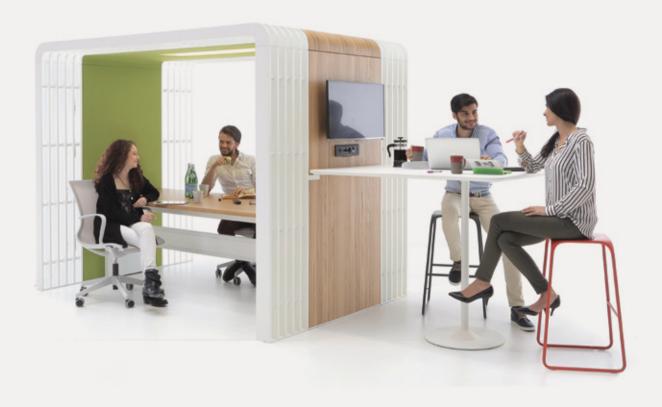

# Nurus Links®

#### Distributed Energy Ecosystem: Nurus Links®

Nurus Links® is the ultimate set of connectivity solutions integrated in furniture systems with desirable high technology features. Nurus Links® is the fast, functional and practical solution to the changing needs of today and future.

Nurus Links® is available in many versions customizable according to purpose of use and provides easy access to electrical connections without leaving your desk, also saves you from unnecessary cable clutter.