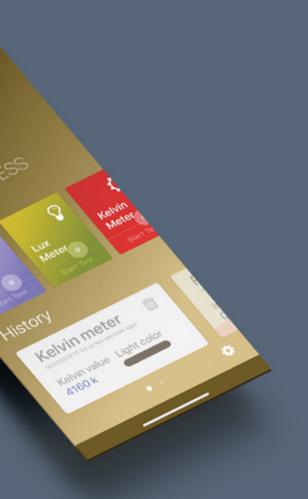

#### Nurus Light Wellness

Many research show that illumination has affected our mental and psychological well being as well as our physical health. The right illumination helps us maintain our eye health, as well as the inability to correctly perceive the space and objects, the regular operation of our biological rhythm, and the absence of a positive mood.

We developed Nurus Light Wellness to find out quality of light of the room and arrange health properly. With Nurus Light Wellness you can measure the light intensity, vibration and temperature of the environment you work in, and you can save these measurements.

The values you can measure with Nurus Light Wellness: Lux Meter, Flicker Test and Kelvin Meter.