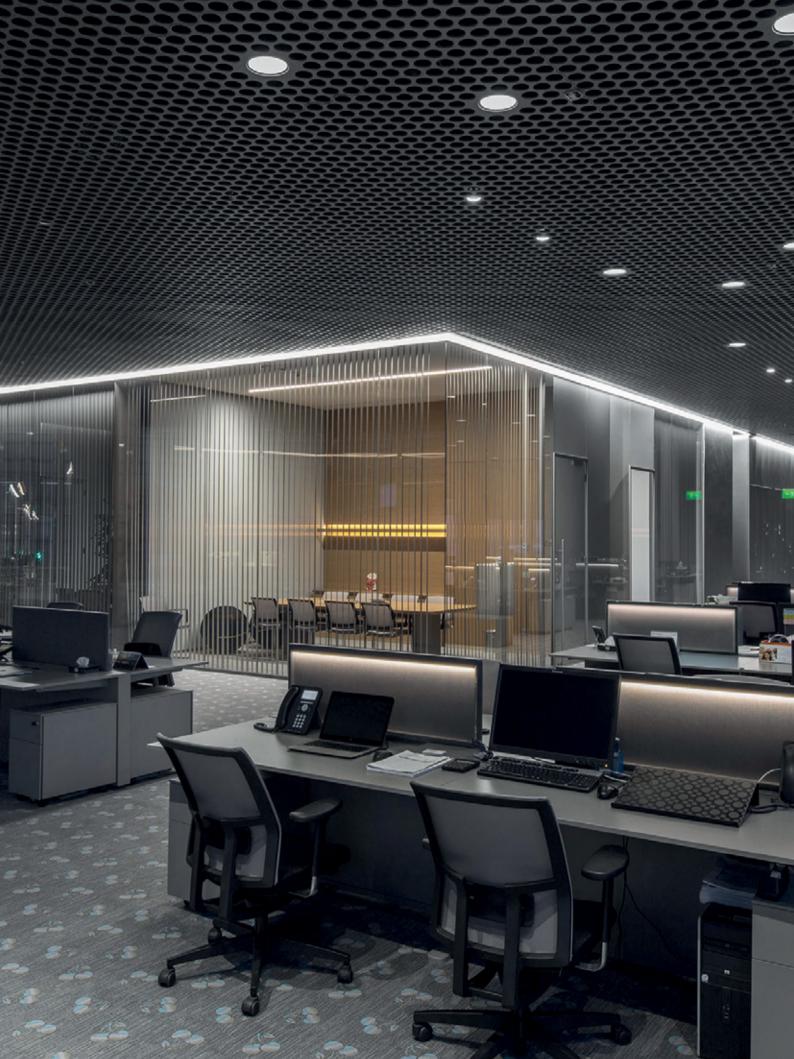

### Strength!

Work areas that respect individuality while strengthening cooperation plays a major role in continuing teamwork in a fun, happy and efficient manner. See Nurus Work Systems that transform the team spirit into gain and value.

Faces

Gate

U Too

Gate

Plato

Silva

Phonestop

Otto

Reneè

London Bench

Gate, Breeze

Otto

Faces

U Too, Breeze, Fe2

Plato, Mia

Pila, Breeze