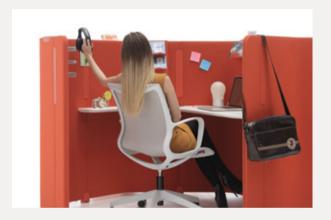

### Key to get refreshed in 5 minutes: Take 5

Starting with our 'health in workspaces' philosophy, our approach in designing Take 5 was to minimize health problems caused by sitting for long periods of time, help you utilize your breaks in the most efficient way possible, and increase your motivation.

Take 5 minimizes these effects by helping you get away from stress, providing peace for your mind, regulating your blood flow, flexing your muscles, and straightening your posture.

Take 5 is an exercise tool designed to enable you to increase your energy and motivation in workspace, and preserve your health by sparing only 5 minutes of your busy schedule. Take 5 is not an ordinary exercise tool, it's also a piece of furniture; not only innovates workspaces with its mirror, but it also promotes a healthy lifestyle and the will to exercise!

Take 5 is not professional exercise equipment. It is designed to support light exercise moves such as flexing and stretching, in order to provide motivation and help preserve and improve health conditions for people of all ages and body forms.