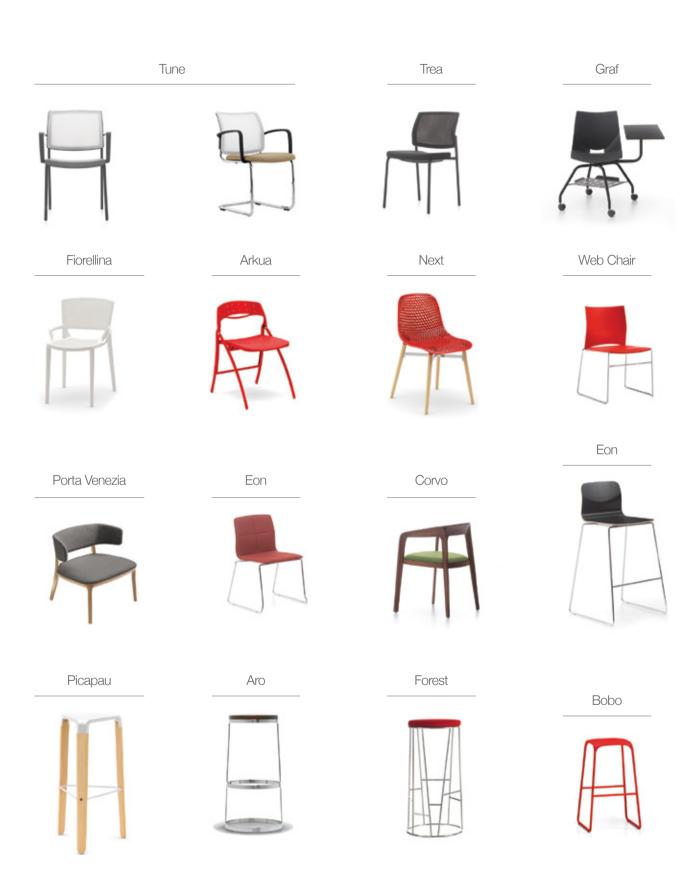

### The colorful heroes of daily life.

Look at Nurus chairs that provide colorful solutions to all venues like homes, conference, meeting rooms, dining halls, educational establishments and social areas.

Fiorellina, Drop Table

Drop Chair, Bobo

Graf

Tune, Nest

Aro

Eon

Tune

Eon, Pila, Tau

## institution of the second

Eon

Eon

Corvo

Trea