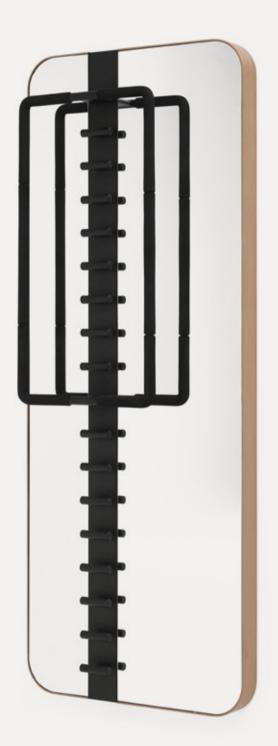

#### Nurus Body Wellness

You can protect your health and minimize the risk of health problems, which are caused by a sedentary lifestyle and desk job with Nurus Body Wellness.

Nurus Body Wellness application allows you to light workouts such as stretching and strengthening with Take 5 through exercise videos and programs. In addition to having daily exercise programs, it also allows you to keep abreast of past activities.

The exercises you can practice with Take 5 are designed to be a solution to pain and tensions in the joints such as the waist, neck, back, shoulder and knee, and around the muscles that may occur after long hour working. With exercises, you will both strengthen your muscles and improve your posture.

You can say hello to painless life with these exercises, which will take only 5 minutes! All the exercises and the exercise programs prepared with Gazi University Faculty of Health Sciences.

Take 5 minimizes these effects by helping you get away from stress, providing peace for your mind, regulating your blood flow, flexing your muscles, and straightening your posture.

Take 5 is an exercise tool designed to enable you to increase your energy and motivation in workspace, and preserve your health by sparing only 5 minutes of your busy schedule. Take 5 is not an ordinary exercise tool, it's also a piece of furniture; not only innovates workspaces with its mirror, but it also promotes a healthy lifestyle and the will to exercise!