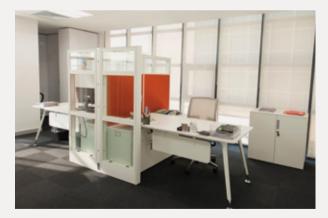

### Wall Dividers

Wall Dividers

### Areas within your space.

Helps you to shape your living space to meet your needs; creates resting, socializing, meeting and individual working areas within your space.

#### Varto

#### Wall Dividers

Kiss

Varto, U Too, Fe2

Varto, Connect, Taklamakan

Varto, Basic Box

nurus.com