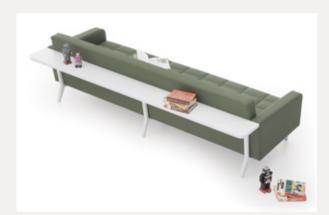

### Strength!

Work areas that respect individuality while strengthening cooperation plays a major role in continuing teamwork in a fun, happy and efficient manner. See Nurus Work Systems that transform the team spirit into gain and value.

Faces

Gate

U Too

Gate

Plato

Silva

Phonestop

Otto

Reneè

London Bench

Gate, Breeze

Otto

Faces

U Too, Breeze, Fe2

Plato, Mia

Pila, Breeze

Tools

Silva, Me Too, Cube

Isola, Waves

U Too, Me Too, Fe2

U Too, Me Too

Isola, Waves