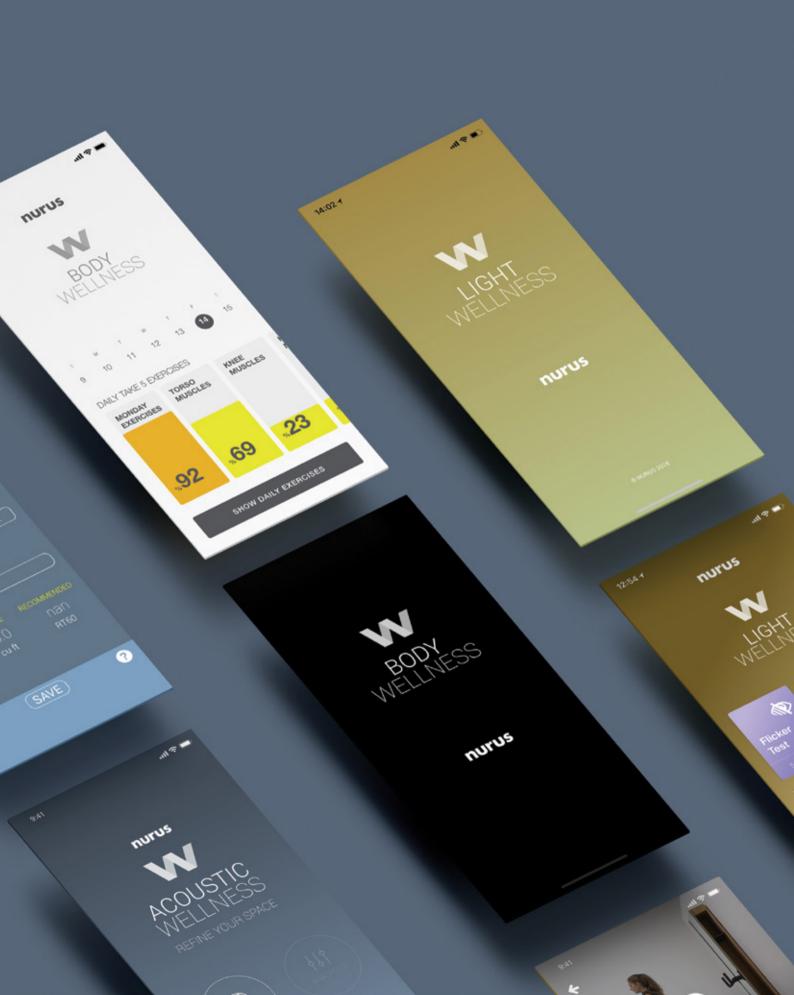

## Nurus Wellness

#### Nurus Wellness Applications

#### Nurus Body Wellness

You can protect your health and minimize the risk of health problems, which are caused by a sedentary lifestyle and desk job with Nurus Body Wellness.

Nurus Body Wellness application allows you to light workouts such as stretching and strengthening with Take 5 through exercise videos and programs. In addition to having daily exercise programs, it also allows you to keep abreast of past activities.

#### Nurus Acoustic Wellness

The acoustical balance in accordance with the purpose and the work is important for happiness and productivity in all living places from houses to offices and classrooms. The other significant point is that a room used for speeches or a music hall needs different reverberation time.

#### Nurus Light Wellness

Many research show that illumination has affected our mental and psychological well being as well as our physical health. The right illumination helps us maintain our eye health, as well as the inability to correctly perceive the space and objects, the regular operation of our biological rhythm, and the absence of a positive mood.