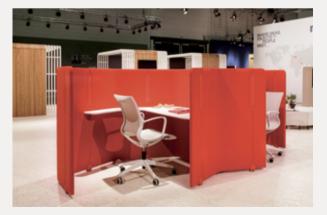

### Strength!

Work areas that respect individuality while strengthening cooperation plays a major role in continuing teamwork in a fun, happy and efficient manner. See Nurus Work Systems that transform the team spirit into gain and value.