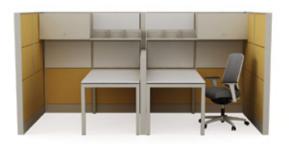

### Strength!

Work areas that respect individuality while strengthening cooperation plays a major role in continuing teamwork in a fun, happy and efficient manner. See Nurus Work Systems that transform the team spirit into gain and value.

Faces

Gate

U Too

Gate

Plato

Silva

Phonestop

Otto

Reneè

London Bench

Gate, Breeze

Otto

Faces

U Too, Breeze, Fe2

Plato, Mia

Pila, Breeze

Tools

Silva, Me Too, Cube

Isola, Waves

U Too, Me Too, Fe2

U Too, Me Too

Isola, Waves