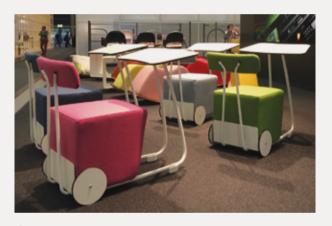

### Strength!

Work areas that respect individuality while strengthening cooperation plays a major role in continuing teamwork in a fun, happy and efficient manner. See Nurus Work Systems that transform the team spirit into gain and value.

Faces

Gate

U Too

Gate

Plato

Silva

Phonestop

Otto

Reneè

London Bench

Gate, Breeze

Otto

Faces

U Too, Breeze, Fe2

Plato, Mia

Pila, Breeze