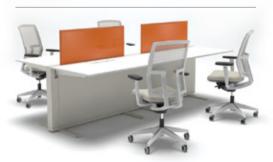

### Strength!

Work areas that respect individuality while strengthening cooperation plays a major role in continuing teamwork in a fun, happy and efficient manner. See Nurus Work Systems that transform the team spirit into gain and value.

Faces

Gate

U Too

Gate

Plato

Silva

Phonestop

Otto

Reneè

London Bench

Gate, Breeze

Otto

Faces

U Too, Breeze, Fe2

Plato, Mia

Pila, Breeze