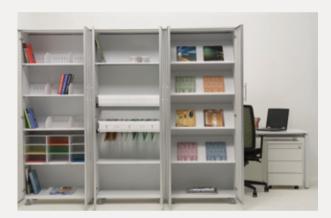

# The Key to Productivity.

Explore Nurus storage systems that help with restoring order and the storage of stuff in work areas, at homes or in shared areas.

Fe2 Mono

#### Cube

Be2

Atlas Basic Box

#### Storage Systems

U Too, Me Too, Fe2

Mono, U Too

Cube

U Too, Fe2

#### Storage Systems

Basic Box, Me Too, Silva

Fe2

Fe2, Silva

Mono, Hi&Lo, To