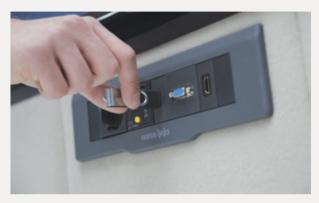

#### Rapid Charging

Nurus Links® offers USB ports, micro USB and socket for different devices.

#### Sharing Multimedia

Nurus Links® builds a functional and practical platform for collaborative work, video conferences, and presentations by providing data transfer to screen through USB, VGA and HDMI inputs.

#### Internet Connection

Internet is a major tool and uses on a regular basis in everyday life. Nurus Links® provides Internet access with a CAT6 connection.