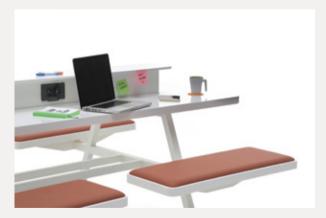

### Strength!

Work areas that respect individuality while strengthening cooperation plays a major role in continuing teamwork in a fun, happy and efficient manner. See Nurus Work Systems that transform the team spirit into gain and value.

Faces

Gate

U Too

Gate

Plato

Silva

Phonestop

Otto

Reneè

London Bench

Gate, Breeze

Otto

Faces

U Too, Breeze, Fe2

Plato, Mia

Pila, Breeze