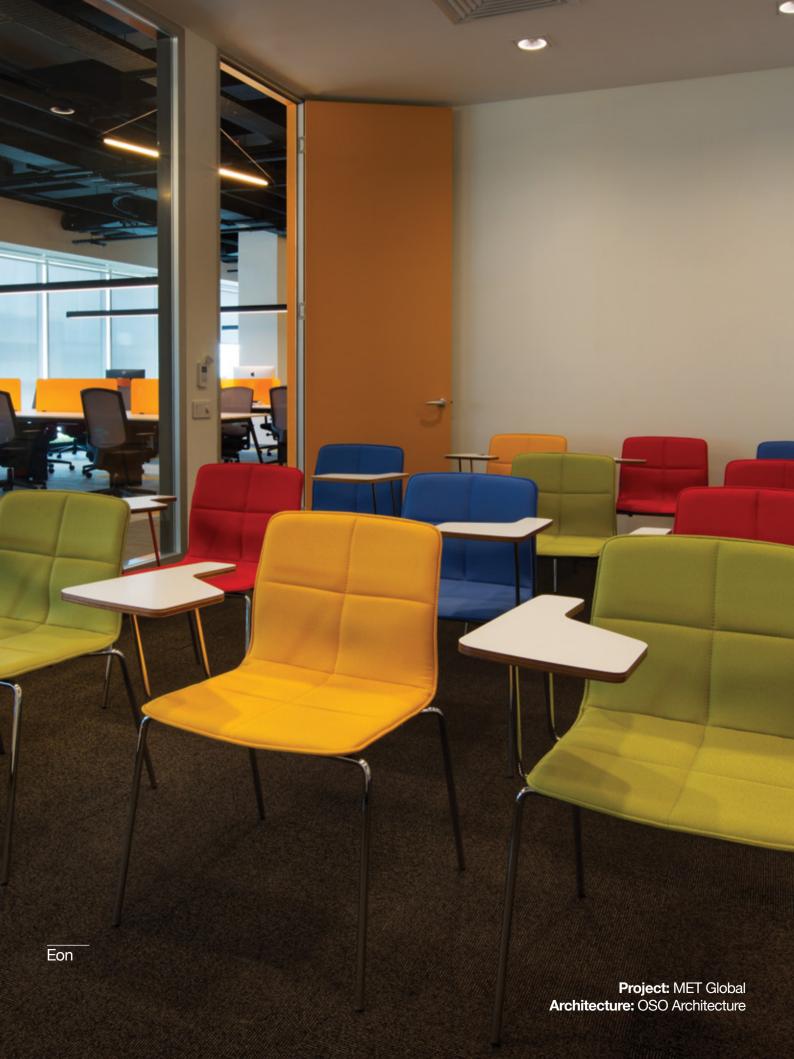

### The colorful heroes of daily life.

Look at Nurus chairs that provide colorful solutions to all venues like homes, conference, meeting rooms, dining halls, educational establishments and social areas.

Fiorellina, Drop Table

Drop Chair, Bobo

Graf

Tune, Nest

Aro

Eon

Tune

Eon, Pila, Tau