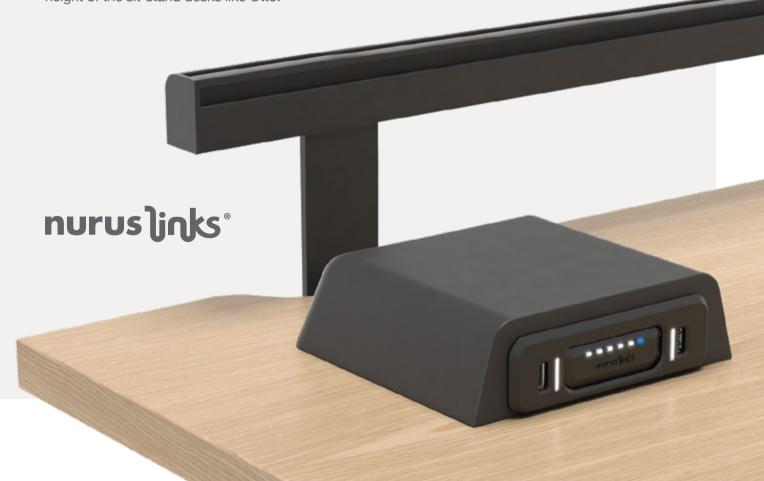

# Nurus Links®

#### Distributed Energy Ecosystem: Nurus Links®

Nurus Links® is the ultimate set of connectivity solutions integrated in furniture systems with desirable high technology features. Nurus Links® is the fast, functional and practical solution to the changing needs of today and future.

Nurus Links® is available in many versions customizable according to purpose of use and provides easy access to electrical connections without leaving your desk, also saves you from unnecessary cable clutter.

#### Rapid Charging

Nurus Links® offers USB ports, micro USB and socket for different devices.

#### Sharing Multimedia

Nurus Links® builds a functional and practical platform for collaborative work, video conferences, and presentations by providing data transfer to screen through USB, VGA and HDMI inputs.

#### Wireless Charging Unit

Now you just need to put your mobile devices on the Nurus Links® wireless charging unit for charging!

#### Internet Connection

Internet is a major tool and uses on a regular basis in everyday life. Nurus Links® provides Internet access with a CAT6 connection.