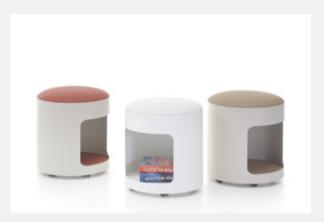

### Pouffes

Pouffes

# Add joy to your living space.

Take a closer look to the Nurus puffs that bring liveliness, sincerity and color to all living areas from homes to offices.

Kiss

#### Pouffes

Lips

R2

Kiss