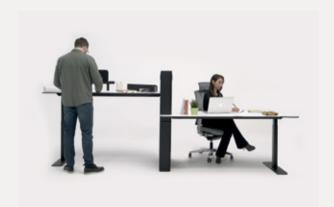

#### Small and Large Batteries

The small battery that provides low energy consumption, you can charge your mobile devices, share data and energize IoT (Internet of Things).

The large battery that can be programmed at different voltages, you can charge your computers, use reservation systems with PoT (Power of Ethernet) for common areas and adjust the height of the sit-stand desks like Otto.