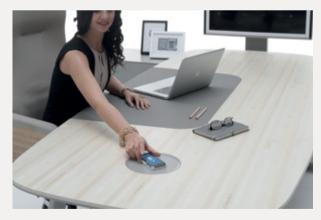

# Nurus Links®

#### Distributed Energy Ecosystem: Nurus Links®

Nurus Links® is the ultimate set of connectivity solutions integrated in furniture systems with desirable high technology features. Nurus Links® is the fast, functional and practical solution to the changing needs of today and future.

Nurus Links® is available in many versions customizable according to purpose of use and provides easy access to electrical connections without leaving your desk, also saves you from unnecessary cable clutter.