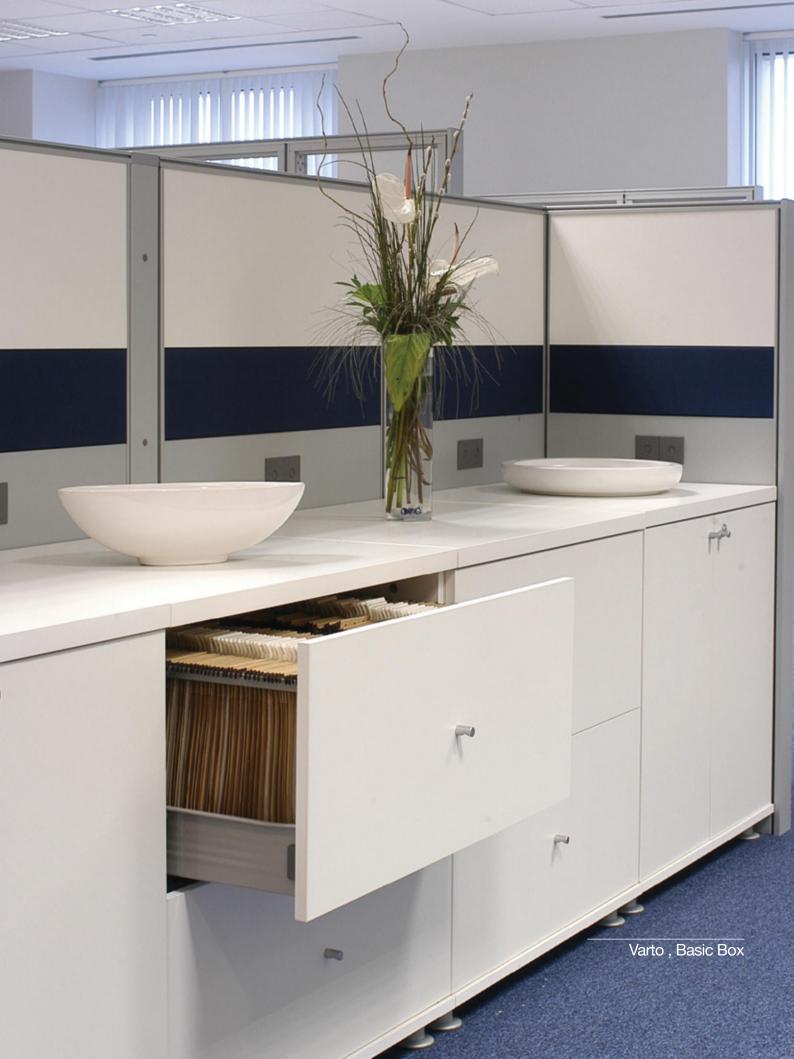

# The Key to Productivity.

Explore Nurus storage systems that help with restoring order and the storage of stuff in work areas, at homes or in shared areas.

Fe2 Mono

#### Cube

Be2

Atlas Basic Box

#### Storage Systems

U Too, Me Too, Fe2

Mono, U Too

Cube

U Too, Fe2

#### Storage Systems

Basic Box, Me Too, Silva

Fe2

Fe2, Silva

Mono, Hi&Lo, To

#### Wall Dividers

Kiss

Varto, U Too, Fe2

Varto, Connect, Taklamakan

Varto, Basic Box

nurus.com