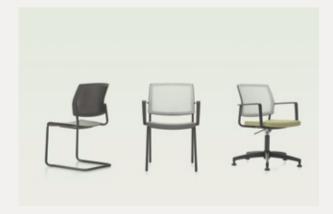

### Strength!

Work areas that respect individuality while strengthening cooperation plays a major role in continuing teamwork in a fun, happy and efficient manner. See Nurus Work Systems that transform the team spirit into gain and value.

Faces

Gate

U Too

Gate

Plato

Silva

Phonestop

Otto

Reneè

London Bench

Gate, Breeze

Otto

Faces

U Too, Breeze, Fe2

Plato, Mia

Pila, Breeze