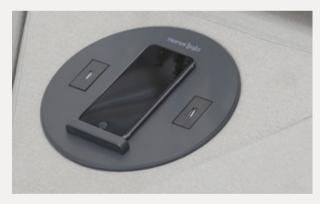

#### Wireless Charging Unit

Now you just need to put your mobile devices on the Nurus Links® wireless charging unit for charging!