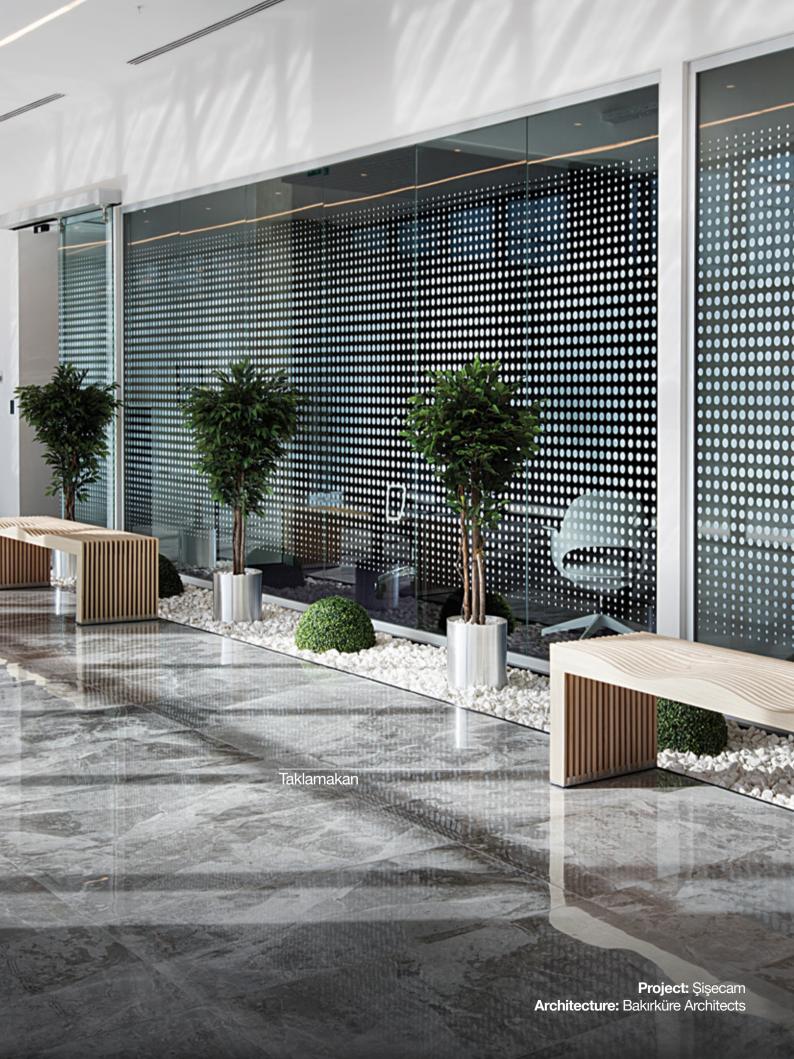

### Wall Dividers

Wall Dividers

### Areas within your space.

Helps you to shape your living space to meet your needs; creates resting, socializing, meeting and individual working areas within your space.

#### Varto

#### Wall Dividers

Kiss

Varto, U Too, Fe2

Varto, Connect, Taklamakan

Varto, Basic Box

nurus.com